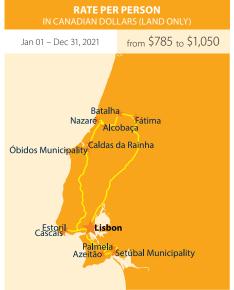

7 NIGHTS + car rental



#### PACKAGE INCLUDE

- 7 nights in Hotels 4\* stars according to the category selected with Breakfast included (Availability specified at the time of booking)
- Car Rental: All inclusive insurance (see car rental inclusion)

#### ADD-ON OPTIONS (+ supplement cost)

- Upgrade to different car size
- Upgrade to automatic transmission
- Activities
- Dinner
- Local guides & tour escort
- Substitution of private transfer(s)

A trip summary is provided at time of booking. The suggested itinerary will be provided when e-docs are issued to the clients.



#### CAR RENTAL INCLUDES

Third Party Liability, Unlimited mileage; Loss and Damage Waiver (with excess), Theft Protection (with excess), One-way fee ( >3 days), 24/7 Roadside Assistance, VAT, Airport Surcharge.



FD1



### CENTRE



## **ALENTEJO**



## **ALGARVE**



### DOURO



# NORTH